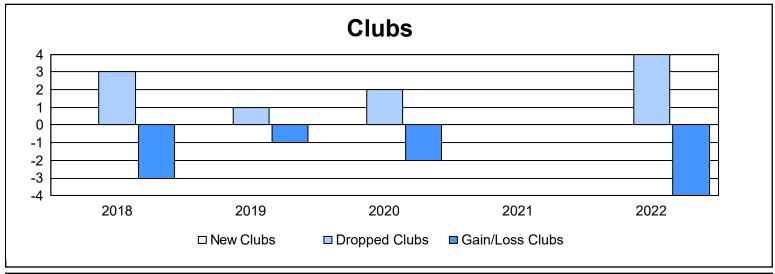

District 22 A

As of June 2022 Cumulative

| Year      | New<br>Clubs | Dropped<br>Clubs | Gain/<br>Loss<br>Clubs | New<br>Members | Charter<br>Members | Reinstate<br>Members | Transfer<br>Members | Total<br>Member<br>Added | Total<br>Members<br>Dropped | Gain/<br>Loss<br>Members |
|-----------|--------------|------------------|------------------------|----------------|--------------------|----------------------|---------------------|--------------------------|-----------------------------|--------------------------|
| 2017-2018 | 0            | 3                | -3                     | 50             | 0                  | 3                    | 3                   | 56                       | 135                         | -79                      |
| 2018-2019 | 0            | 1                | -1                     | 55             | 1                  | 6                    | 8                   | 70                       | 123                         | -53                      |
| 2019-2020 | 0            | 2                | -2                     | 32             | 0                  | 0                    | 12                  | 44                       | 97                          | -53                      |
| 2020-2021 | 0            | 0                | 0                      | 16             | 12                 | 5                    | 0                   | 33                       | 63                          | -30                      |
| 2021-2022 | 0            | 4                | -4                     | 42             | 0                  | 3                    | 3                   | 48                       | 138                         | -90                      |
| Average   | 0            | 2                | -2                     | 39             | 3                  | 3                    | 5                   | 50                       | 111                         | -61                      |